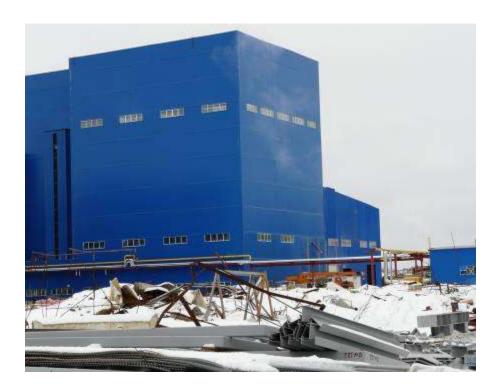

e-mail: bkv@bcvgroup.ru

**Discribtion of project:** Construction of industrial complex "Plant glassware "Aleksinskoye steklo"

**Location:** Tula region, Mitshurinsky area, Pavlovo

Area of land plot: 176 500 m2 Area of the buildings: 116 300 m2