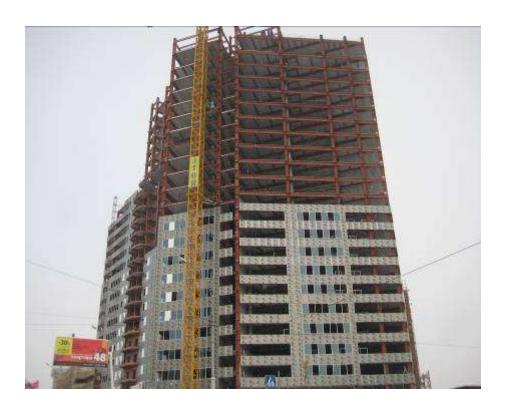

Location: Ecaterinburg, Dubler Sibirskogo tracta, 2

46 600 m2 Area of land plot: 90 300 m2 Area of the building: Built-up area: 20 403,7 m2

119435 Россия, Москва, Б, Саввинский пер., д. 12, стр. 5 тел.: (495) **974 8230** факс: (495) **775 4214** 