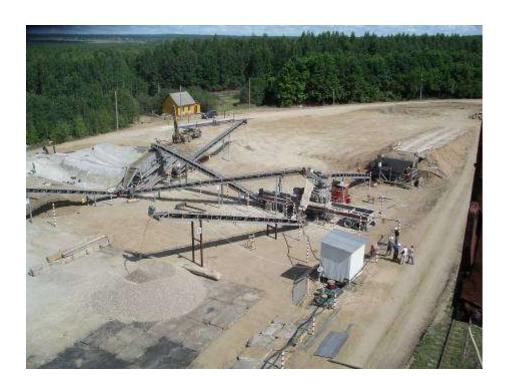

e-mail: bkv@bcvgroup.ru

**Discribtion of project:** 

Location:

Area of land plot:

Services:

Development of the field of boulders and gravelsand material "Sudislavskoe" (EasternSection) Kostroma region, Sudislavsky area

790 000 m2

119435 Россия, Москва, Б, Саввинский пер., д. 12, стр. 5 тел.: (495) **974 8230** факс: (495) **775 4214** 

e-mail: bkv@bcvgroup.ru

Discribtion of project:

Location:

Area of land plot: Area of the buildings: