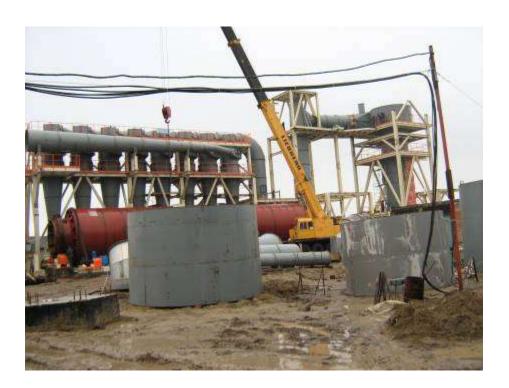

e-mail: bkv@bcvgroup.ru

**Discribtion of project:** 

Location:

Area of land plot: Area of the buildings:

Services:

Reconstruction of the chipboard plant Hanty Mansiysk region, Sovetskiy

52 200 m2 20 000 m2

independent examination of volume and value

of construction works, installation of the technologicall equipment,

control of proper use of credit

119435 Россия, Москва, Б, Саввинский пер., д. 12, стр. 5 тел.: (495) **974 8230** факс: (495) **775 4214** 