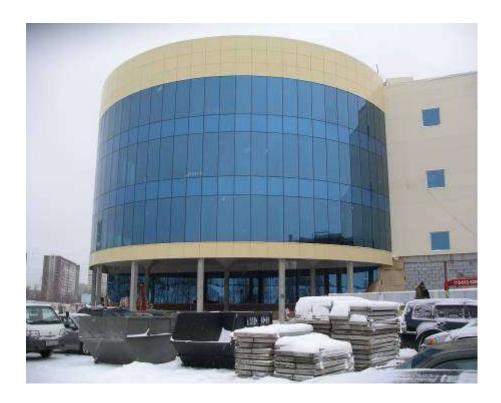

Location: Ecaterinburg, Dubler Sibirskogo tracta, 2

46 600 m2 Area of land plot: 90 300 m2 Area of the building: Built-up area: 20 403,7 m2

119435 Россия, Москва, Б, Саввинский пер., д. 12, стр. 5 тел.: (495) **974 8230** факс: (495) **775 4214** 