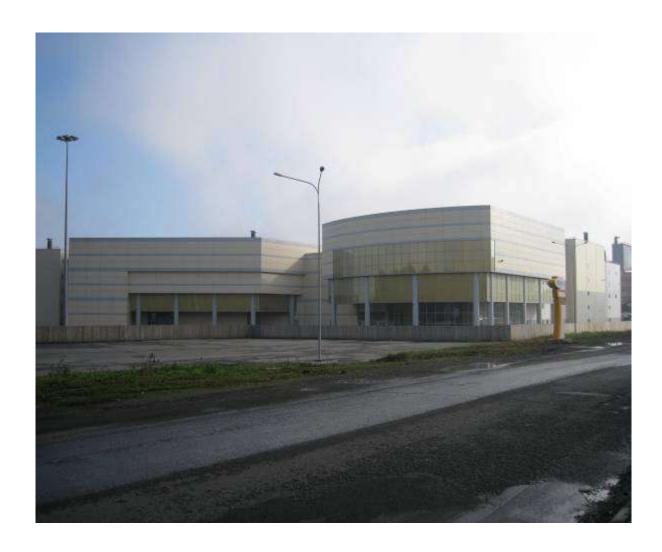

## BCVG major projects in the technical due diligence, control of construction works and proper use of funds.

Discribtion of project: Construction of a multifunctional shopping and entertainment center

Location: Ecaterinburg, Dubler Sibirskogo tracta, 2

46 600 m2 Area of land plot: 90 300 m2 Area of the building: Built-up area: 20 403,7 m2

119435 Россия, Москва, Б, Саввинский пер., д. 12, стр. 5 тел.: (495) **974 8230** факс: (495) **775 4214** 